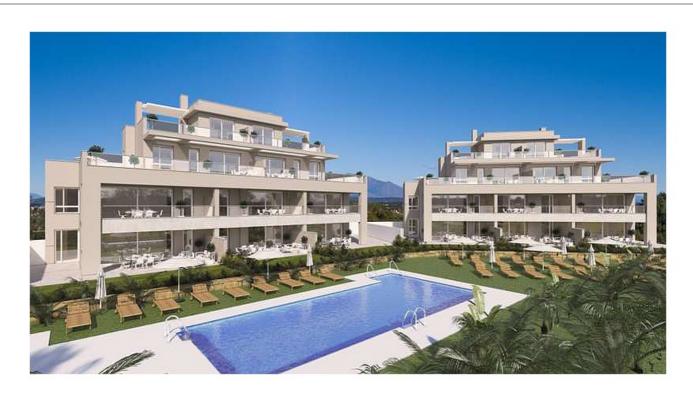

This residential project with 80 apartments in 10 three storey buildings, spread over three phases that surround the 3 communal pools.

Each building has 8 spacious apartments over three floors (ground, first and penthouse), two of these have 2 bedrooms and the rest have 3 bedrooms, and 2 bathrooms.

The complex will have a large leisure area for communal use, the approximate size of three football pitches, and the corn oak meadows will have footpaths and benches for seating etc.

The project already has a construction licence and building has started on the first phase of 24 homes and a communal pool.