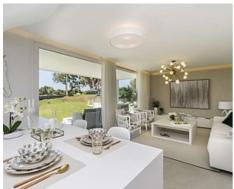

The interior of the homes is based on the "open plan" and "total living" concepts, giving priority to a spacious living room which leads to a large open terrace, both fully integrated into the surrounding corn oak meadows and making the most of the predominantly southern aspect and the views of the golf course and the sea.

The homes will be ready to move into, with high quality finishings, large format tiled

• Reference: AP1475

**Price: From 640,000 €** 

Bedrooms: 3

• Built Size: 122 m<sup>2</sup>

• Terrace: 88 m <sup>2</sup>