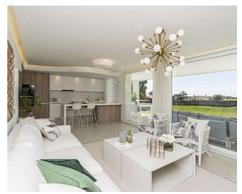

The interior of the homes is based on the "open plan" and "total living" concepts, giving priority to a spacious living room which leads to a large open terrace, both fully integrated into the surrounding corn oak meadows and making the most of the predominantly southern aspect and the views of the golf course and the sea.

The homes will be ready to move into, with high quality finishings, large format tiled

• Reference: AP1475

**Price: From 640,000 €** 

Bedrooms: 3

• Built Size: 122 m<sup>2</sup>

• Terrace: 88 m <sup>2</sup>