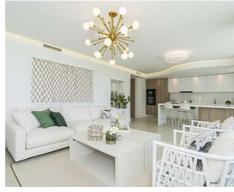

The interior of the homes is based on the "open plan" and "total living" concepts, giving priority to a spacious living room which leads to a large open terrace, both fully integrated into the surrounding corn oak meadows and making the most of the predominantly southern aspect and the views of the golf course and the sea.

The homes will be ready to move into, with high quality finishings, large format tiled

• Reference: AP1475

**Price: From 640,000 €** 

Bedrooms: 3

• Built Size: 122 m<sup>2</sup>

• Terrace: 88 m <sup>2</sup>