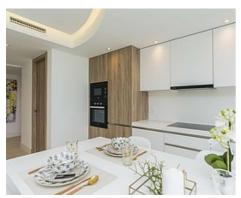

The interior of the homes is based on the "open plan" and "total living" concepts, giving priority to a spacious living room which leads to a large open terrace, both fully integrated into the surrounding corn oak meadows and making the most of the predominantly southern aspect and the views of the golf course and the sea.

## **Best Bolig Spain SL**

bjorn@bestinspain.net https://nd.bestinspain.net/ 952 783 980

flooring, large windows, fitted kitchen with appliances, lighting packages in every room and air-conditioning, amongst other benefits. The homes have the most effective thermal and acoustic insulation available on the market (Energy certificate: B).