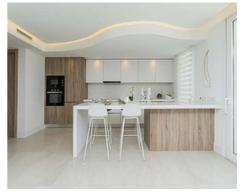

The interior of the homes is based on the "open plan" and "total living" concepts, giving priority to a spacious living room which leads to a large open terrace, both fully integrated into the surrounding corn oak meadows and making the most of the predominantly southern aspect and the views of the golf course and the sea.

## **Best Bolig Spain SL**

bjorn@bestinspain.net https://nd.bestinspain.net/ 952 783 980

flooring, large windows, fitted kitchen with appliances, lighting packages in every room and air-conditioning, amongst other benefits. The homes have the most effective thermal and acoustic insulation available on the market (Energy certificate: B).